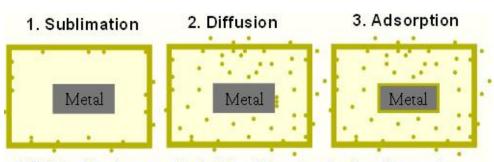

#### **CORROSION INHIBITORS**

- 1. Sublimation (evaporation) of the VCI molecules from the carrier material
- 2. Diffusion (distribution) of the VCI molecules in the packaging space
- 3. Adsorption of a closed VCI film at the metal's surface.