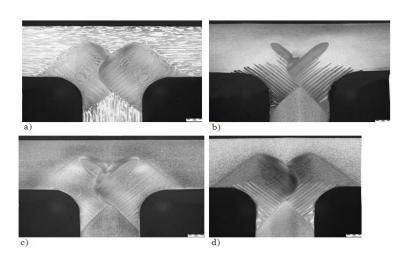

PREVENTION**

- MODIFICATION OF CORROSIVE MEDIA/ENVIRONMENT
- PROPPER SELECTION OF MATERIALS AND JOINING METHODS
- AVOIDANCE OF CORROSION PROMOTING CONSTUCTION SHAPES AND COFIGURATIONS
- LIMITATION OF EXCCESIVE STRESSES, VIBRATIONS AND MICRO OSCILATIONS CORROSION PROTECTION METHODS AND TECHNIQUES
  - CORROSION INHIBITORS
  - TEMPORARY (TRANSPORT, STORAGE) PROTECTION
  - CORROSION PROTECTION COATINGS
  - ELECTROCHEMICAL/GALVANIC PROTECTION

#### **MODIFICATION OF CORROSIVE MEDIA/ENVIRONMENT**





#### **PROPPER SELECTION OF MATERIAL**







Figure 1 - Common Locations for Use of Alloys in Turbofan Engine







#### **PROPPER SELECTION OF JOINING METHODS**













AVDEL-AVEX Blind Rivet

#### **PROPPER SELECTION OF JOINING METHODS**







Figure 1. Friction Stir Welding Schematic



# AVOIDANCE OF CORROSION PROMOTING CONSTRUCTION SHAPES AND CONFIGURATIONS







#### **CORROSION INHIBITORS**



- 1. Sublimation (evaporation) of the VCI molecules from the carrier material
- 2. Diffusion (distribution) of the VCI molecules in the packaging space
- 3. Adsorption of a closed VCI film at the metal's surface.







#### **CORROSION INHIBITORS**









#### **TEMPRARY (TRANSPORT, STORAGE) PROTECTION**











#### **CORROSION PROTECTION COATINGS**

- PAINT COATINGS
  - . SOLVENT PAINTS and WATER BASED PAINTS
    - MANUAL PAINTING
    - SPRAY APPLICATION
    - DIP or DIP SPIN APPLICATION
    - CONTINOUS FLOW APPLICATION
    - AUTOPHORETIC DIP APPLICATION
    - E-COATING
- POWDER COATINGS
  - ELECTROSTATIC APPLICATION
  - FLUIDIZED BED APPLICATION



# PAINT COATINGS