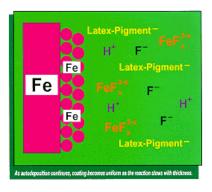

# Fe Latex-Pigment Fe Latex-Pigment Fe H Fe Fe H Fe H Fe Latex-Pigment Fe Latex-Pigment Fo Fe Latex-Pigment Fo Coty motof substates will suboleposite the coasting solution.