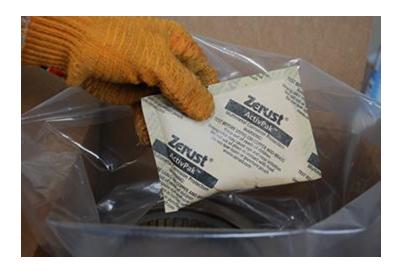

#### **CORROSION INHIBITORS**

- 1. Sublimation (evaporation) of the VCI molecules from the carrier material
- 2. Diffusion (distribution) of the VCI molecules in the packaging space
- 3. Adsorption of a closed VCI film at the metal's surface.

#### **CORROSION INHIBITORS**