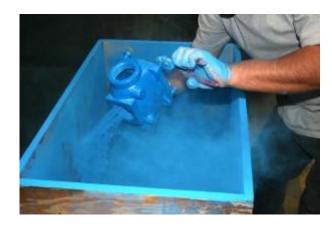

#### **FLUIDIZED BED APPLICATION**

HYBRID FLUIDIZED BED-ELECTROSTATIC APPLICATION