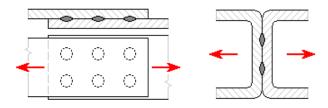

# CORROSION PREVENTION vs. CORROSION PROTECTION

#### **CORROSION PREVENTION**

- MODIFICATION OF CORROSIVE MEDIA/ENVIRONMENT
- PROPPER SELECTION OF MATERIALS AND JOINING METHODS
- AVOIDANCE OF CORROSION PROMOTING CONSTUCTION SHAPES AND COFIGURATIONS
- LIMITATION OF EXCCESIVE STRESSES, VIBRATIONS AND MICRO OSCILATIONS CORROSION PROTECTION METHODS AND TECHNIQUES
  - CORROSION INHIBITORS
  - TEMPORARY (TRANSPORT, STORAGE) PROTECTION
  - CORROSION PROTECTION COATINGS
  - ELECTROCHEMICAL/GALVANIC PROTECTION

#### **MODIFICATION OF CORROSIVE MEDIA/ENVIRONMENT**





#### **PROPPER SELECTION OF MATERIAL**







Figure 1 - Common Locations for Use of Alloys in Turbofan Engine







#### **PROPPER SELECTION OF JOINING METHODS**













AVDEL-AVEX Blind Rivet

#### **PROPPER SELECTION OF JOINING METHODS**







Figure 1. Friction Stir Welding Schematic



# AVOIDANCE OF CORROSION PROMOTING CONSTRUCTION SHAPES AND CONFIGURATIONS







#### **CORROSION INHIBITORS**



- 1. Sublimation (evaporation) of the VCI molecules from the carrier material
- 2. Diffusion (distribution) of the VCI molecules in the packaging space
- 3. Adsorption of a closed VCI film at the metal's surface.







#### **CORROSION INHIBITORS**









#### **TEMPRARY (TRANSPORT, STORAGE) PROTECTION**











#### **CORROSION PROTECTION COATINGS**

- PAINT COATINGS
  - . SOLVENT PAINTS and WATER BASED PAINTS
    - MANUAL PAINTING
    - SPRAY APPLICATION
    - DIP or DIP SPIN APPLICATION
    - CONTINOUS FLOW APPLICATION
    - AUTOPHORETIC DIP APP