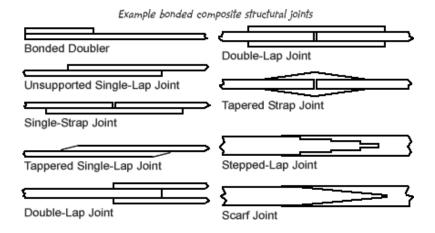

TION vs. CORROSION PROTECTION

#### **CORROSION PREVENTION**

- MODIFICATION OF CORROSIVE MEDIA/ENVIRONMENT
- PROPPER SELECTION OF MATERIALS AND JOINING METHODS
- AVOIDANCE OF CORROSION PROMOTING CONSTUCTION SHAPES AND COFIGURATIONS
- LIMITATION OF EXCCESIVE STRESSES, VIBRATIONS AND MICRO OSCILATIONS CORROSION PROTECTION METHODS AND TECHNIQUES
  - CORROSION INHIBITORS
  - TEMPORARY (TRANSPORT, STORAGE) PROTECTION
  - CORROSION PROTECTION COATINGS
  - ELECTROCHEMICAL/GALVANIC PROTECTION

#### **MODIFICATION OF CORROSIVE MEDIA/ENVIRONMENT**





#### **PROPPER SELECTION OF MATERIAL**







Figure 1 - Common Locations for Use of Alloys in Turbofan Engine







#### **PROPPER SELECTION OF JOINING METHODS**













AVDEL-AVEX Blind Rivet

#### **PROPPER SELECTION OF JOINING METHODS**







Figure 1. Friction Stir Welding Schematic



# AVOIDANCE OF CORROSION PROMOTING CONSTRUCTION SHAPES AND CONFIGURATIONS







#### **CORROSION INHIBITORS**



- 1. Sublimation (evaporation) of the VCI molecules from the carrier material
- 2. Diffusion (distribution) of the VCI molecules in the packaging space
- 3. Adsorption of a closed VCI film at the metal's surface.







#### **CORROSION INHIBITORS**









#### **TEMPRARY (TRANSPORT, STORAGE) PROTECTION**











#### **CORROSION PROTECTION COATINGS**

- PAINT COATINGS
  - . SOLVENT PAINTS and WATER BASED PAINTS
    - MANUAL PAINTING
    - SPRAY APPLICATION
    - DIP or DIP SPIN APPLICATION
    - CONTINOUS FLOW APPLICATION
    - AUTOPHORETIC DIP APPLICATION
    - E-COATING
- POWDER COATINGS
  - ELECTROSTATIC APPLICATION
  -