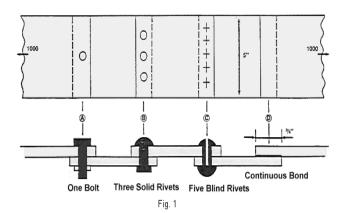

# CORROSION PREVENTION vs. CORROSION PROTECTION

#### **CORROSION PREVENTION**

- MODIFICATION OF CORROSIVE MEDIA/ENVIRONMENT
- PROPPER SELECTION OF MATERIALS AND JOINING METHODS
- AVOIDANCE OF CORROSION PROMOTING CONSTUCTION SHAPES AND COFIGURATIONS
- LIMITATION OF EXCCESIVE STRESSES, VIBRATIONS AND MICRO OSCILATIONS CORROSION PROTECTION METHODS AND TECHNIQUES
  - CORROSION INHIBITORS
  - TEMPORARY (TRANSPORT, STORAGE) PROTECTION
  - CORROSION PROTECTION COATINGS
  - ELECTROCHEMICAL/GALVANIC PROTECTION

#### **MODIFICATION OF CORROSIVE MEDIA/ENVIRONMENT**





#### **PROPPER SELECTION OF MATERIAL**







Figure 1 - Common Locations for Use of Alloys in Turbofan Engine







#### **PROPPER SELECTION OF JOINING METHODS**













AVDEL-AVEX Blind Rivet

#### **PROPPER SELECTION OF JOINING METHODS**







Figure 1. Friction Stir Welding Schematic



# AVOIDANCE OF CORROSION PROMOTING CONSTRUCTION SHAPES AND CONFIGURATIONS







#### **CORROSION INHIBITORS**



- 1. Sublimation (evaporation) of the VCI molecules from the carrier material
- 2. Diffusion (distribution) of the VCI molecules in the packaging space
- 3. Adsorption of a closed VCI film at the metal's surface.







#### **CORROSION INHIBITORS**









#### **TEMPRARY (TRANSPORT, STORAGE) PROTECTION**











#### **CORROSION PROTECTION COATINGS**

- PAINT COATINGS
  - . SOLVENT PAINTS and WATER BASED PAINTS
    - MANUAL PAINTING
    - SPRAY APPLICATION
    - DIP or DIP SPIN APPLICATION
    - CONTINOUS FLOW APPLICATION
    - AUTOPHORETIC