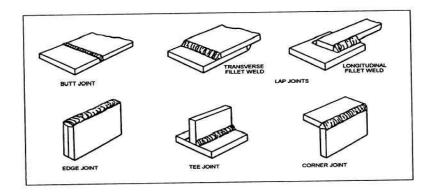

# CORROSION PREVENTION vs. CORROSION PROTECTION

#### **CORROSION PREVENTION**

- MODIFICATION OF CORROSIVE MEDIA/ENVIRONMENT
- PROPPER SELECTION OF MATERIALS AND JOINING METHODS
- AVOIDANCE OF CORROSION PROMOTING CONSTUCTION SHAPES AND COFIGURATIONS
- LIMITATION OF EXCCESIVE STRESSES, VIBRATIONS AND MICRO OSCILATIONS CORROSION PROTECTION METHODS AND TECHNIQUES
  - CORROSION INHIBITORS
  - TEMPORARY (TRANSPORT, STORAGE) PROTECTION
  - CORROSION PROTECTION COATINGS
  - ELECTROCHEMICAL/GALVANIC PROTECTION

#### **MODIFICATION OF CORROSIVE MEDIA/ENVIRONMENT**





#### **PROPPER SELECTION OF MATERIAL**







Figure 1 - Common Locations for Use of Alloys in Turbofan Engine







#### **PROPPER SELECTION OF JOINING METHODS**













AVDEL-AVEX Blind Rivet

#### **PROPPER SELECTION OF JOINING METHODS**







Figure 1. Friction Stir Welding Schematic



# AVOIDANCE OF CORROSION PROMOTING CONSTRUCTION SHAPES AND CONFIGURATIONS







#### **CORROSION INHIBITORS**



- 1. Sublimation (evaporation) of the VCI molecules from the carrier material
- 2. Diffusion (distribution) of the VCI molecules in the packaging space
- 3. Adsorption of a closed VCI film at the metal's surface.







#### **CORROSION INHIBITORS**









#### **TEMPRARY (TRANSPORT, STORAGE) PROTECTION**











#### **CORROSION PROTECTION COATINGS**

- PAINT COATINGS
  - . SOLVENT PAINTS and WATER BASED PAINTS
    - MANUAL PAINTING
    - SPRAY APPLICATION
    - DIP or DIP SPIN APPLICATION
    - CONTINOUS FLOW APPLICATION
    - AUTOPHORETIC D