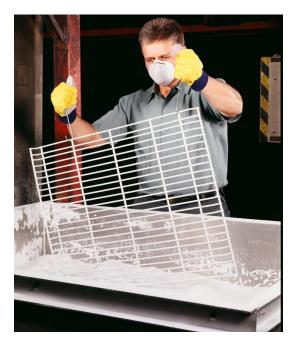

ASED PAINTS
    - MANUAL PAINTING
    - SPRAY APPLICATION
    - DIP or DIP SPIN APPLICATION
    - CONTINOUS FLOW APPLICATION
    - AUTOPHORETIC DIP APPLICATION
    - E-COATING
- POWDER COATINGS
  - ELECTROSTATIC APPLICATION
  - FLUIDIZED BED APPLICATION



# PAINT COATINGS









**SPRAY APPLICATION** 



# PAINT COATINGS









**CONTINOUS FLOW APPLICATION** 

# Fe Latex-Pigment Fe Latex-Pigment Fe H Fe Fe H Fe H Fe Latex-Pigment Fe Latex-Pigment Fo Fe Latex-Pigment Fo Coty motof substates will suboleposite the coasting solution.



# **PAINT COATINGS**

# **AUTOPHORETIC DIP and RINSE APPLICATION**



# **PAINT COATINGS**



E-COATING (ELECTROPHORETIC)



# **POWDER COATINGS**



#### **ELECTROSTATIC APPLICATION**





#### **POWDER COATINGS**

#### **FLUIDIZED BED APPLICATION**







HYBRID FLUIDIZED BED-ELECTROSTATIC APPLICATION