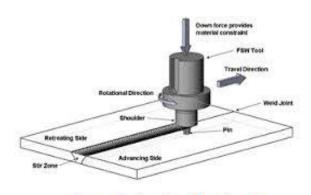

#### **PROPPER SELECTION OF JOINING METHODS**

Figure 1. Friction Stir Welding Schematic