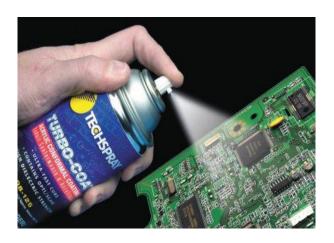

#### **CORROSION INHIBITORS**

- 1. Sublimation (evaporation) of the VCI molecules from the carrier material
- 2. Diffusion (distribution) of the VCI molecules in the packaging space
- 3. Adsorption of a closed VCI film at the metal's surface.

#### **CORROSION INHIBITORS**