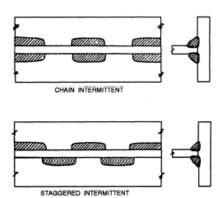

# CORROSION PREVENTION vs. CORROSION PROTECTION

#### **CORROSION PREVENTION**

- MODIFICATION OF CORROSIVE MEDIA/ENVIRONMENT
- PROPPER SELECTION OF MATERIALS AND JOINING METHODS
- AVOIDANCE OF CORROSION PROMOTING CONSTUCTION SHAPES AND COFIGURATIONS
- LIMITATION OF EXCCESIVE STRESSES, VIBRATIONS AND MICRO OSCILATIONS CORROSION PROTECTION METHODS AND TECHNIQUES
  - CORROSION INHIBITORS
  - TEMPORARY (TRANSPORT, STORAGE) PROTECTION
  - CORROSION PROTECTION COATINGS
  - ELECTROCHEMICAL/GALVANIC PROTECTION

#### **MODIFICATION OF CORROSIVE MEDIA/ENVIRONMENT**





#### **PROPPER SELECTION OF MATERIAL**







Figure 1 - Common Locations for Use of Alloys in Turbofan Engine







#### **PROPPER SELECTION OF JOINING METHODS**













AVDEL-AVEX Blind Rivet

#### **PROPPER SELECTION OF JOINING METHODS**







Figure 1. Friction Stir Welding Schematic



# AVOIDANCE OF CORROSION PROMOTING CONSTRUCTION SHAPES AND CONFIGURATIONS







#### **CORROSION INHIBITORS**



- 1. Sublimation (evaporation) of the VCI molecules from the carrier material
- 2. Diffusion (distribution) of the VCI molecules in the packaging space
- 3. Adsorption of a closed VCI film at the metal's surface.







#### **CORROSION INHIBITORS**









#### **TEMPRARY (TRANSPORT, STORAGE) PROTECTION**











#### **CORROSION PROTECTION COATINGS**

- PAINT COATINGS
  - . SOLVENT PAINTS and WATER BASED PAINTS
    - MANUAL PAINTING
    - SPRAY APPLICATION
    - DIP or DIP SPIN APPLICATION
    - CONTINOUS FLOW APPLICATION
    - AUTOPHORETIC DIP