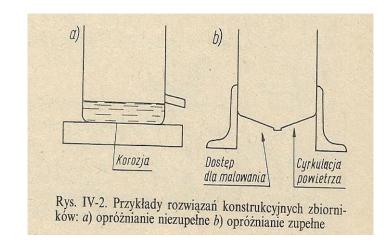

N OF MATERIALS AND JOINING METHODS
- AVOIDANCE OF CORROSION PROMOTING CONSTUCTION SHAPES AND COFIGURATIONS
- LIMITATION OF EXCCESIVE STRESSES, VIBRATIONS AND MICRO OSCILATIONS CORROSION PROTECTION METHODS AND TECHNIQUES
  - CORROSION INHIBITORS
  - TEMPORARY (TRANSPORT, STORAGE) PROTECTION
  - CORROSION PROTECTION COATINGS
  - ELECTROCHEMICAL/GALVANIC PROTECTION

#### **MODIFICATION OF CORROSIVE MEDIA/ENVIRONMENT**





#### **PROPPER SELECTION OF MATERIAL**







Figure 1 - Common Locations for Use of Alloys in Turbofan Engine







#### **PROPPER SELECTION OF JOINING METHODS**













AVDEL-AVEX Blind Rivet

#### **PROPPER SELECTION OF JOINING METHODS**







Figure 1. Friction Stir Welding Schematic



# AVOIDANCE OF CORROSION PROMOTING CONSTRUCTION SHAPES AND CONFIGURATIONS







#### **CORROSION INHIBITORS**



- 1. Sublimation (evaporation) of the VCI molecules from the carrier material
- 2. Diffusion (distribution) of the VCI molecules in the packaging space
- 3. Adsorption of a closed VCI film at the metal's surface.







#### **CORROSION INHIBITORS**









#### **TEMPRARY (TRANSPORT, STORAGE) PROTECTION**











#### **CORROSION PROTECTION COATINGS**

- PAINT COATINGS
  - . SOLVENT PAINTS and WATER BASED PAINTS
    - MANUAL PAINTING
    - SPRAY APPLICATION
    - DIP or DIP SPIN APPLICATION
    - CONTINOUS FLOW APPLICATION
    - AUTOPHORETIC DIP APPLICATION
    - E-COATING
- POWDER COATINGS
  - ELECTROSTATIC APPLICATION
  - FLUIDIZED BED APPLICATION



# PAINT COATINGS









**SPRAY APPLICATION** 



# PAINT COATINGS









**CONTINOUS FLOW AP