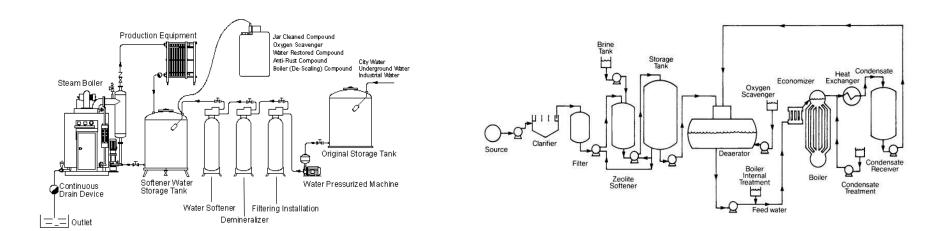

# CORROSION PREVENTION vs. CORROSION PROTECTION

#### **CORROSION PREVENTION**

- MODIFICATION OF CORROSIVE MEDIA/ENVIRONMENT
- PROPPER SELECTION OF MATERIALS AND JOINING METHODS
- AVOIDANCE OF CORROSION PROMOTING CONSTUCTION SHAPES AND COFIGURATIONS
- LIMITATION OF EXCCESIVE STRESSES, VIBRATIONS AND MICRO OSCILATIONS CORROSION PROTECTION METHODS AND TECHNIQUES
  - CORROSION INHIBITORS
  - TEMPORARY (TRANSPORT, STORAGE) PROTECTION
  - CORROSION PROTECTION COATINGS
  - ELECTROCHEMICAL/GALVANIC PROTECTION

#### **MODIFICATION OF CORROSIVE MEDIA/ENVIRONMENT**





#### **PROPPER SELECTION OF MATERIAL**







Figure 1 - Common Locations for Use of Alloys in Turbofan Engine







#### **PROPPER SELECTION OF JOINING METHODS**













AVDEL-AVEX Blind Rivet

#### **PROPPER SELECTION OF JOINING METHODS**







Figure 1. Friction Stir Welding Schematic



# AVOIDANCE OF CORROSION PROMOTING CONSTRUCTION SHAPES AND CONFIGURATIONS







#### **CORROSION INHIBITORS**



- 1. Sublimation (evaporation) of the VCI molecules from the carrier material
- 2. Diffusion (distribution) of the VCI molecules in the packaging space
- 3. Adsorption of a closed VCI film at the metal's surface.







#### **CORROSION INHIBITORS**









#### **TEMPRARY (TRANSPORT, STORAGE) PROTECTION**











#### **CORROSION PROTECTION COATINGS**

- PAINT COATINGS
  - .