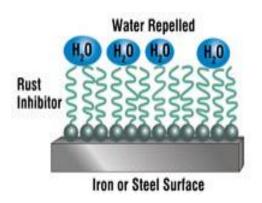

#### **CORROSION INHIBITORS**

- 1. Sublimation (evaporation) of the VCI molecules from the carrier material
- 2. Diffusion (distribution) of the VCI molecules in the packaging space
- 3. Adsorption of a closed VCI film at the metal's surface.

#### **CORROSION INHIBITORS**