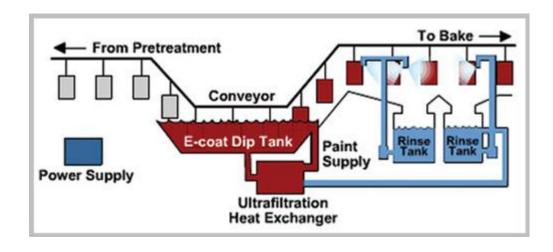

TRANSPORT, STORAGE) PROTECTION**











#### **CORROSION PROTECTION COATINGS**

- PAINT COATINGS
  - . SOLVENT PAINTS and WATER BASED PAINTS
    - MANUAL PAINTING
    - SPRAY APPLICATION
    - DIP or DIP SPIN APPLICATION
    - CONTINOUS FLOW APPLICATION
    - AUTOPHORETIC DIP APPLICATION
    - E-COATING
- POWDER COATINGS
  - ELECTROSTATIC APPLICATION
  - FLUIDIZED BED APPLICATION



# PAINT COATINGS









**SPRAY APPLICATION** 



# PAINT COATINGS









**CONTINOUS FLOW APPLICATION** 

# Fe Latex-Pigment Fe Latex-Pigment Fe H Fe Fe H Fe H Fe Latex-Pigment Fe Latex-Pigment Fo Fe Latex-Pigment Fo Coty motof substates will suboleposite the coasting solution.



# **PAINT COATINGS**

# **AUTOPHORETIC DIP and RINSE APPLICATION**



# **PAINT COATINGS**



E-COATING (ELECTROPHORETIC)



# **POWDER COATINGS**



#### **ELECTROSTATIC APPLICATION**





#### **POWDER COATINGS**

#### **FLUIDIZED BED APPLICATION**







HYBRID FLUIDIZED BED-ELECTROSTATIC APPLICATION