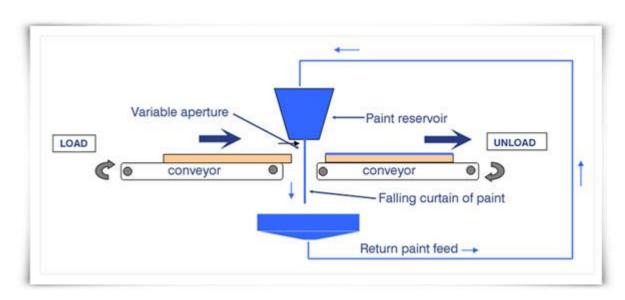

ND CONFIGURATIONS







#### **CORROSION INHIBITORS**



- 1. Sublimation (evaporation) of the VCI molecules from the carrier material
- 2. Diffusion (distribution) of the VCI molecules in the packaging space
- 3. Adsorption of a closed VCI film at the metal's surface.







#### **CORROSION INHIBITORS**









#### **TEMPRARY (TRANSPORT, STORAGE) PROTECTION**











#### **CORROSION PROTECTION COATINGS**

- PAINT COATINGS
  - . SOLVENT PAINTS and WATER BASED PAINTS
    - MANUAL PAINTING
    - SPRAY APPLICATION
    - DIP or DIP SPIN APPLICATION
    - CONTINOUS FLOW APPLICATION
    - AUTOPHORETIC DIP APPLICATION
    - E-COATING
- POWDER COATINGS
  - ELECTROSTATIC APPLICATION
  - FLUIDIZED BED APPLICATION



# PAINT COATINGS









**SPRAY APPLICATION** 



# PAINT COATINGS









**CONTINOUS FLOW APPLICATION** 

# Fe Latex-Pigment Fe Latex-Pigment Fe H Fe Fe H Fe H Fe Latex-Pigment Fe Latex-Pigment Fo Fe Latex-Pigment Fo Coty motof substates will suboleposite the coasting solution.



# **PAINT COATINGS**

# **AUTOPHORETIC DIP and RINSE APPLICATION**



# **PAINT COATINGS**



E-COATING (ELECTROPHORETIC)



# **POWDER COATINGS**



#### **ELECTROSTATIC APPLICATION**





#### **POWDER COATINGS**

#### **FLUIDIZED BED APPLICATION**







HYBRID FLUIDIZED BED-ELECTROSTATIC APPLICATION