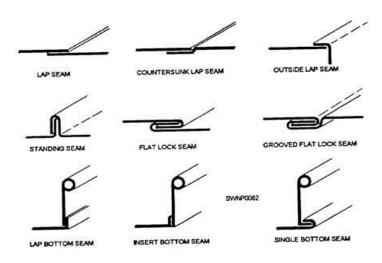

OF MATERIALS AND JOINING METHODS
- AVOIDANCE OF CORROSION PROMOTING CONSTUCTION SHAPES AND COFIGURATIONS
- LIMITATION OF EXCCESIVE STRESSES, VIBRATIONS AND MICRO OSCILATIONS CORROSION PROTECTION METHODS AND TECHNIQUES
  - CORROSION INHIBITORS
  - TEMPORARY (TRANSPORT, STORAGE) PROTECTION
  - CORROSION PROTECTION COATINGS
  - ELECTROCHEMICAL/GALVANIC PROTECTION

#### **MODIFICATION OF CORROSIVE MEDIA/ENVIRONMENT**





#### **PROPPER SELECTION OF MATERIAL**







Figure 1 - Common Locations for Use of Alloys in Turbofan Engine







#### **PROPPER SELECTION OF JOINING METHODS**













AVDEL-AVEX Blind Rivet

#### **PROPPER SELECTION OF JOINING METHODS**







Figure 1. Friction Stir Welding Schematic



# AVOIDANCE OF CORROSION PROMOTING CONSTRUCTION SHAPES AND CONFIGURATIONS







#### **CORROSION INHIBITORS**



- 1. Sublimation (evaporation) of the VCI molecules from the carrier material
- 2. Diffusion (distribution) of the VCI molecules in the packaging space
- 3. Adsorption of a closed VCI film at the metal's surface.







#### **CORROSION INHIBITORS**









#### **TEMPRARY (TRANSPORT, STORAGE) PROTECTION**











#### **CORROSION PROTECTION COATINGS**

- PAINT COATINGS
  - . SOLVENT PAINTS and WATER BASED PAINTS
    - MANUAL PAINTING
    - SPRAY APPLICATION
    - DIP or DIP SPIN APPLICATION
    - CONTINOUS FLOW APPLICATION
    - AUTOPHORETIC DIP APPLICATION
    - E-COATING
- POWDER COATINGS
  - ELECTROSTATIC APPLICATION
  - FLUIDIZED BED APPLICATION



# PAINT COATINGS









**SPRAY APPLICATION** 



# PAINT COATINGS









**CONTINOUS FLOW APPL