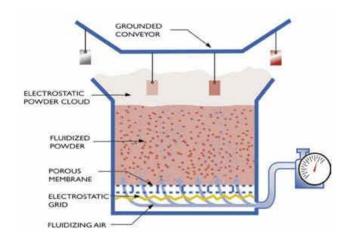

#### **FLUIDIZED BED APPLICATION**

HYBRID FLUIDIZED BED-ELECTROSTATIC APPLICATION