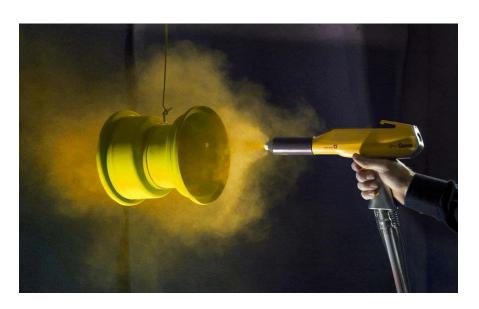

CTION**











#### **CORROSION PROTECTION COATINGS**

- PAINT COATINGS
  - . SOLVENT PAINTS and WATER BASED PAINTS
    - MANUAL PAINTING
    - SPRAY APPLICATION
    - DIP or DIP SPIN APPLICATION
    - CONTINOUS FLOW APPLICATION
    - AUTOPHORETIC DIP APPLICATION
    - E-COATING
- POWDER COATINGS
  - ELECTROSTATIC APPLICATION
  - FLUIDIZED BED APPLICATION



# PAINT COATINGS









**SPRAY APPLICATION** 



# PAINT COATINGS









**CONTINOUS FLOW APPLICATION** 

# Fe Latex-Pigment Fe Latex-Pigment Fe H Fe Fe H Fe H Fe Latex-Pigment Fe Latex-Pigment Fo Fe Latex-Pigment Fo Coty motof substates will suboleposite the coasting solution.



# **PAINT COATINGS**

# **AUTOPHORETIC DIP and RINSE APPLICATION**



# **PAINT COATINGS**



E-COATING (ELECTROPHORETIC)



# **POWDER COATINGS**



#### **ELECTROSTATIC APPLICATION**





#### **POWDER COATINGS**

#### **FLUIDIZED BED APPLICATION**







HYBRID FLUIDIZED BED-ELECTROSTATIC APPLICATION