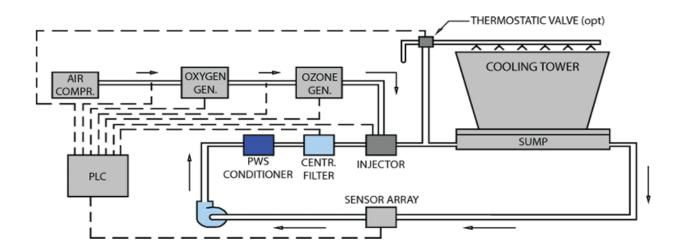

# CORROSION PREVENTION vs. CORROSION PROTECTION

#### **CORROSION PREVENTION**

- MODIFICATION OF CORROSIVE MEDIA/ENVIRONMENT
- PROPPER SELECTION OF MATERIALS AND JOINING METHODS
- AVOIDANCE OF CORROSION PROMOTING CONSTUCTION SHAPES AND COFIGURATIONS
- LIMITATION OF EXCCESIVE STRESSES, VIBRATIONS AND MICRO OSCILATIONS CORROSION PROTECTION METHODS AND TECHNIQUES
  - CORROSION INHIBITORS
  - TEMPORARY (TRANSPORT, STORAGE) PROTECTION
  - CORROSION PROTECTION COATINGS
  - ELECTROCHEMICAL/GALVANIC PROTECTION

#### **MODIFICATION OF CORROSIVE MEDIA/ENVIRONMENT**





#### **PROPPER SELECTION OF MATERIAL**







Figure 1 - Common Locations for Use of Alloys in Turbofan Engine







#### **PROPPER SELECTION OF JOINING METHODS**













AVDEL-AVEX Blind Rivet

#### **PROPPER SELECTION OF JOINING METHODS**







Figure 1. Friction Stir Welding Schematic



# AVOIDANCE OF CORROSION PROMOTING CONSTRUCTION SHAPES AND CONFIGURATIONS







#### **CORROSION INHIBITORS**



- 1. Sublimation (evaporation) of the VCI molecules from the carrier material
- 2. Diffusion (distribution) of the VCI molecules in the packaging space
- 3. Adsorption of a closed VCI film at the metal's surface.







#### **CORROSION INHIBITORS**









#### **TEMPRARY (TRANSPORT, STORAGE) PROTECTION**











#### **CORROSION PROTECTION COATINGS**

- PAINT COATINGS
  - . SO