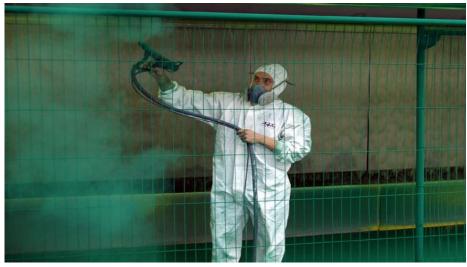

ECTION COATINGS**

- PAINT COATINGS
  - . SOLVENT PAINTS and WATER BASED PAINTS
    - MANUAL PAINTING
    - SPRAY APPLICATION
    - DIP or DIP SPIN APPLICATION
    - CONTINOUS FLOW APPLICATION
    - AUTOPHORETIC DIP APPLICATION
    - E-COATING
- POWDER COATINGS
  - ELECTROSTATIC APPLICATION
  - FLUIDIZED BED APPLICATION



# PAINT COATINGS









**SPRAY APPLICATION** 



# PAINT COATINGS









**CONTINOUS FLOW APPLICATION** 

# Fe Latex-Pigment Fe Latex-Pigment Fe H Fe Fe H Fe H Fe Latex-Pigment Fe Latex-Pigment Fo Fe Latex-Pigment Fo Coty motof substates will suboleposite the coasting solution.



# **PAINT COATINGS**

# **AUTOPHORETIC DIP and RINSE APPLICATION**



# **PAINT COATINGS**



E-COATING (ELECTROPHORETIC)



# **POWDER COATINGS**



#### **ELECTROSTATIC APPLICATION**





#### **POWDER COATINGS**

#### **FLUIDIZED BED APPLICATION**







HYBRID FLUIDIZED BED-ELECTROSTATIC APPLICATION