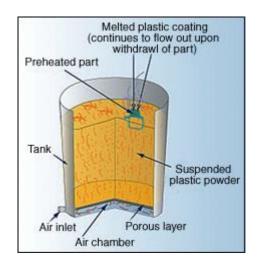

#### **FLUIDIZED BED APPLICATION**

HYBRID FLUIDIZED BED-ELECTROSTATIC APPLICATION