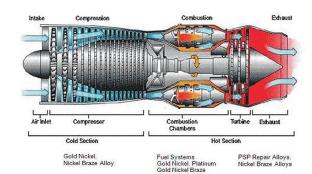

#### **PROPPER SELECTION OF MATERIAL**

Figure 1 - Common Locations for Use of Alloys in Turbofan Engine