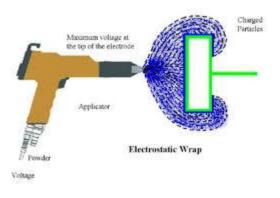

OTECTION COATINGS**

- PAINT COATINGS
  - . SOLVENT PAINTS and WATER BASED PAINTS
    - MANUAL PAINTING
    - SPRAY APPLICATION
    - DIP or DIP SPIN APPLICATION
    - CONTINOUS FLOW APPLICATION
    - AUTOPHORETIC DIP APPLICATION
    - E-COATING
- POWDER COATINGS
  - ELECTROSTATIC APPLICATION
  - FLUIDIZED BED APPLICATION



# PAINT COATINGS









**SPRAY APPLICATION** 



# PAINT COATINGS









**CONTINOUS FLOW APPLICATION** 

# Fe Latex-Pigment Fe Latex-Pigment Fe H Fe Fe H Fe H Fe Latex-Pigment Fe Latex-Pigment Fo Fe Latex-Pigment Fo Coty motof substates will suboleposite the coasting solution.



# **PAINT COATINGS**

# **AUTOPHORETIC DIP and RINSE APPLICATION**



# **PAINT COATINGS**



E-COATING (ELECTROPHORETIC)



# **POWDER COATINGS**



#### **ELECTROSTATIC APPLICATION**





#### **POWDER COATINGS**

#### **FLUIDIZED BED APPLICATION**







HYBRID FLUIDIZED BED-ELECTROSTATIC APPLICATION