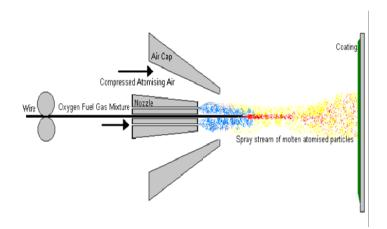

ATINGS
- . FLAME, ELECTRIC ARC and PLAZMA METALIZATION
- . VACUM VAPOR DEPOSITION
- . POWDER FUSION COATING
- . SPECIALTY TECHNICAL COATINGS
  - HARD CHROME
  - ELECTROLESS NICKEL WITH TEFLON or DIAMONDS
  - ALLOY COATINGS
  - CERAMIC COATINGS

#### STABLE OXIDE AND PATINA FORMATION















#### **POLISHING and PASSIVATION OF STAINLESS STEEL**





Superficial damage of oxide film and its rebuilding





#### ANODIZING OF ALUMINUM, TITANIUM, MAGNESIUM etc.













#### **CHEM FILM/ CHROMATE TYPE COATINGS**













#### **HOT DIP GALVANIZED COATINGS**









#### **ELECTROGALVANIZED COATINGS** RACK PLATING



## **ELECTROGALVANIZED COATINGS BULK/BARREL PLATING**









### **MECHANICAL PLATING**





Mechanical plating system



# FLAME, ARC or PLAZMA METALIZATION









## **ELECTROCHEMICAL/GALVANIC PROTECTION**









### **ELECTROCHEMICAL/GALVANIC PROTECTION**









# **CORROSION TESTING**