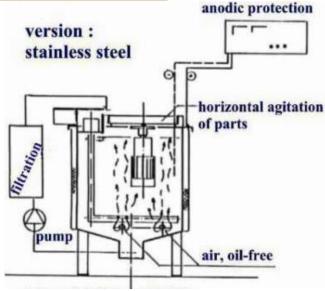

#### **POLISHING and PASSIVATION OF STAINLESS STEEL**

Superficial damage of oxide film and its rebuilding