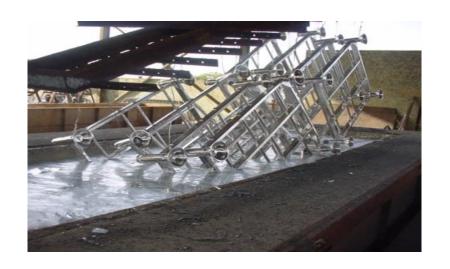

ON OF STAINLESS STEEL
- ANODIZING OF ALUMINUM, TITANIUM, MAGNESIUM etc.
- CHEM FILM/ CHROMATE TYPE COATINGS

#### **METALIC COATINGS**

- . HOT DIP GALVANIZED COATINGS
- . ELECTROGALVANIZED COATINGS
- . MECHANICALLY PLATED COATINGS
- . FLAME, ELECTRIC ARC and PLAZMA METALIZATION
- . VACUM VAPOR DEPOSITION
- . POWDER FUSION COATING
- . SPECIALTY TECHNICAL COATINGS
  - HARD CHROME
  - ELECTROLESS NICKEL WITH TEFLON or DIAMONDS
  - ALLOY COATINGS
  - CERAMIC COATINGS

#### STABLE OXIDE AND PATINA FORMATION















#### **POLISHING and PASSIVATION OF STAINLESS STEEL**





Superficial damage of oxide film and its rebuilding





#### ANODIZING OF ALUMINUM, TITANIUM, MAGNESIUM etc.













#### **CHEM FILM/ CHROMATE TYPE COATINGS**













#### **HOT DIP GALVANIZED COATINGS**









#### **ELECTROGALVANIZED COATINGS** RACK PLATING



## **ELECTROGALVANIZED COATINGS BULK/BARREL PLATING**









### **MECHANICAL PLATING**





Mechanical plating system



# FLAME, ARC or PLAZMA METALIZATION









## **ELECTROCHEMICAL/GALVANIC PROTECTION**









### **ELECTROCHEMICAL/GALVANIC PROTECTION**









# **CORROSION TESTING**