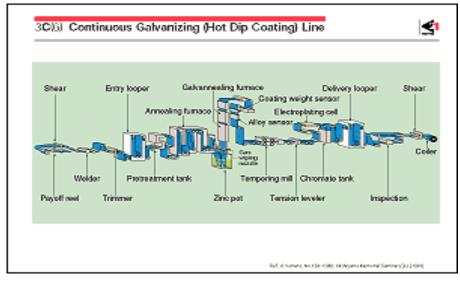

F STAINLESS STEEL
- ANODIZING OF ALUMINUM, TITANIUM, MAGNESIUM etc.
- CHEM FILM/ CHROMATE TYPE COATINGS

#### **METALIC COATINGS**

- . HOT DIP GALVANIZED COATINGS
- . ELECTROGALVANIZED COATINGS
- . MECHANICALLY PLATED COATINGS
- . FLAME, ELECTRIC ARC and PLAZMA METALIZATION
- . VACUM VAPOR DEPOSITION
- . POWDER FUSION COATING
- . SPECIALTY TECHNICAL COATINGS
  - HARD CHROME
  - ELECTROLESS NICKEL WITH TEFLON or DIAMONDS
  - ALLOY COATINGS
  - CERAMIC COATINGS

#### STABLE OXIDE AND PATINA FORMATION















#### **POLISHING and PASSIVATION OF STAINLESS STEEL**





Superficial damage of oxide film and its rebuilding





#### ANODIZING OF ALUMINUM, TITANIUM, MAGNESIUM etc.













#### **CHEM FILM/ CHROMATE TYPE COATINGS**













#### **HOT DIP GALVANIZED COATINGS**









#### **ELECTROGALVANIZED COATINGS** RACK PLATING



## **ELECTROGALVANIZED COATINGS BULK/BARREL PLATING**









### **MECHANICAL PLATING**





Mechanical plating system



# FLAME, ARC or PLAZMA METALIZATION









## **ELECTROCHEMICAL/GALVANIC PROTECTION**









### **ELECTROCHEMICAL/GALVANIC PROTECTION**









# **CORROSION TESTING**