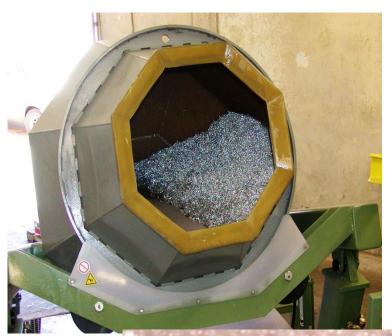

VANIZED COATINGS
- . ELECTROGALVANIZED COATINGS
- . MECHANICALLY PLATED COATINGS
- . FLAME, ELECTRIC ARC and PLAZMA METALIZATION
- . VACUM VAPOR DEPOSITION
- . POWDER FUSION COATING
- . SPECIALTY TECHNICAL COATINGS
  - HARD CHROME
  - ELECTROLESS NICKEL WITH TEFLON or DIAMONDS
  - ALLOY COATINGS
  - CERAMIC COATINGS

#### STABLE OXIDE AND PATINA FORMATION















#### **POLISHING and PASSIVATION OF STAINLESS STEEL**





Superficial damage of oxide film and its rebuilding





#### ANODIZING OF ALUMINUM, TITANIUM, MAGNESIUM etc.













#### **CHEM FILM/ CHROMATE TYPE COATINGS**













#### **HOT DIP GALVANIZED COATINGS**









#### **ELECTROGALVANIZED COATINGS** RACK PLATING



## **ELECTROGALVANIZED COATINGS BULK/BARREL PLATING**









### **MECHANICAL PLATING**





Mechanical plating system



# FLAME, ARC or PLAZMA METALIZATION









## **ELECTROCHEMICAL/GALVANIC PROTECTION**









### **ELECTROCHEMICAL/GALVANIC PROTECTION**









# **CORROSION TESTING**