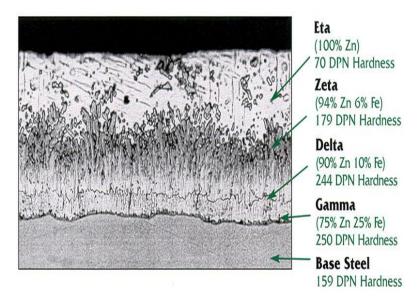

OF STAINLESS STEEL
- ANODIZING OF ALUMINUM, TITANIUM, MAGNESIUM etc.
- CHEM FILM/ CHROMATE TYPE COATINGS

#### **METALIC COATINGS**

- . HOT DIP GALVANIZED COATINGS
- . ELECTROGALVANIZED COATINGS
- . MECHANICALLY PLATED COATINGS
- . FLAME, ELECTRIC ARC and PLAZMA METALIZATION
- . VACUM VAPOR DEPOSITION
- . POWDER FUSION COATING
- . SPECIALTY TECHNICAL COATINGS
  - HARD CHROME
  - ELECTROLESS NICKEL WITH TEFLON or DIAMONDS
  - ALLOY COATINGS
  - CERAMIC COATINGS

#### STABLE OXIDE AND PATINA FORMATION















#### **POLISHING and PASSIVATION OF STAINLESS STEEL**





Superficial damage of oxide film and its rebuilding





#### ANODIZING OF ALUMINUM, TITANIUM, MAGNESIUM etc.













#### **CHEM FILM/ CHROMATE TYPE COATINGS**













#### **HOT DIP GALVANIZED COATINGS**









#### **ELECTROGALVANIZED COATINGS** RACK PLATING



## **ELECTROGALVANIZED COATINGS BULK/BARREL PLATING**









### **MECHANICAL PLATING**





Mechanical plating system



# FLAME, ARC or PLAZMA METALIZATION









## **ELECTROCHEMICAL/GALVANIC PROTECTION**









### **ELECTROCHEMICAL/GALVANIC PROTECTION**









# **CORROSION TESTING**