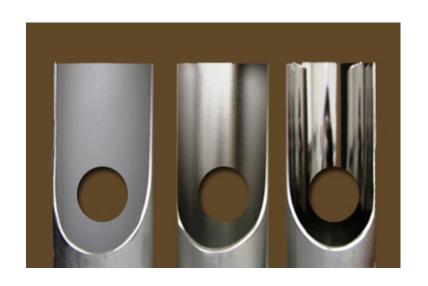

#### **POLISHING and PASSIVATION OF STAINLESS STEEL**

Superficial damage of oxide film and its rebuilding