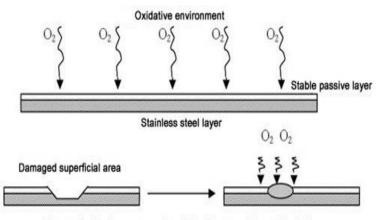

#### **POLISHING and PASSIVATION OF STAINLESS STEEL**

Superficial damage of oxide film and its rebuilding